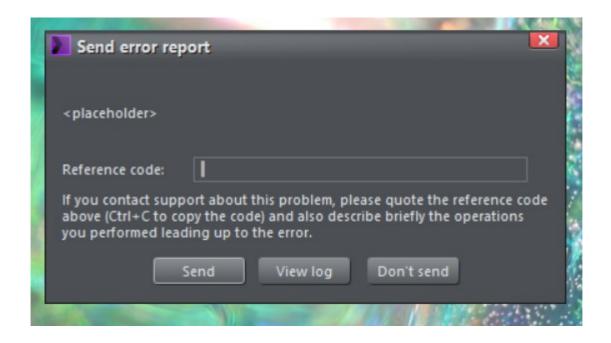

Welcome to my daily update hell.

If you had the Xara window full screen, you'd now be buggered. Because the next two pop ups hide behind it and you can't procede until you x-d that bugger away.

Now, to my problem.

The greyed out bitmap editor. And the absence of all the filters, my own and those that came with Xara.

Button is firmly clicked!

No effects icon? Where did it go?

Tried to double click on a photo as suggested.

This called xpe but deposited it behind the main window. At this point, NOTHING works any more apart from a pretty bell chime, and the task manager has to be called to stop the program. Upon doing this, I saw a weird thing called cambridge I've not seen before. Who knows ... I thought I'll add it.