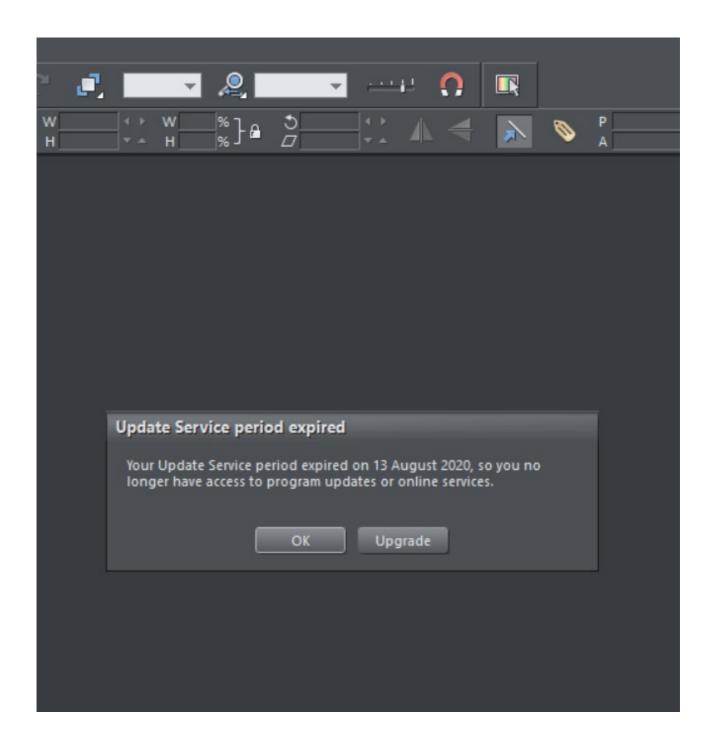

I do my work on an older computer and got a new one to have continuity when the old one fries. I honestly have no idea what I'm going to do if it does.

This is so unstable and unpredictable.

Is there an older, stable version I can buy somewhere?