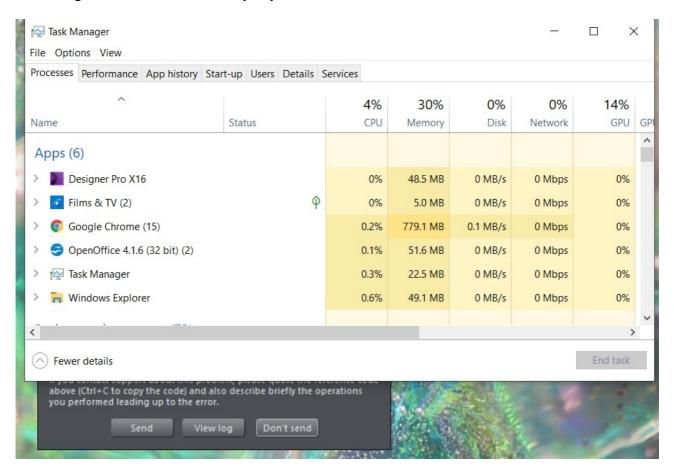

This called xpe but deposited it behind the main window. At this point, NOTHING works any more apart from a pretty bell chime, and the task manager has to be called to stop the program. Upon doing this, I saw a weird thing called cambridge I've not seen before. Who knows ... I thought I'll add it.

## Apps (8) > Representation (Section 2) Apps (8) > Designer Pro X16

|   | 0%  | 46.0 MB  |  |
|---|-----|----------|--|
|   | 0%  | 184.1 MB |  |
| Λ | 00/ | E O MAD  |  |

3<sup>rd</sup> restart, to show I've set the paths to the filters. Used to work OK until about ten days ago.