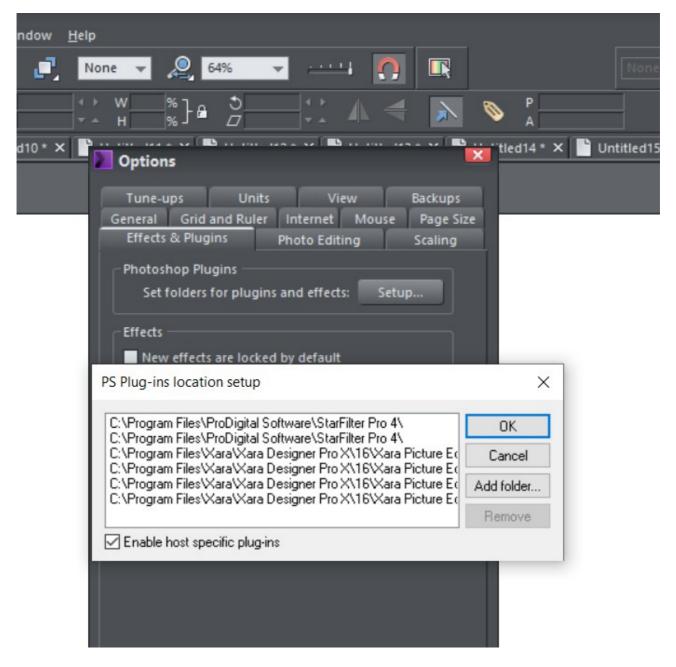

## Apps (8) > Representation (Section 2) Apps (8) > Designer Pro X16

|   | 0%  | 46.0 MB  |  |
|---|-----|----------|--|
|   | 0%  | 184.1 MB |  |
| Λ | 00/ | E O MAD  |  |

3<sup>rd</sup> restart, to show I've set the paths to the filters. Used to work OK until about ten days ago.