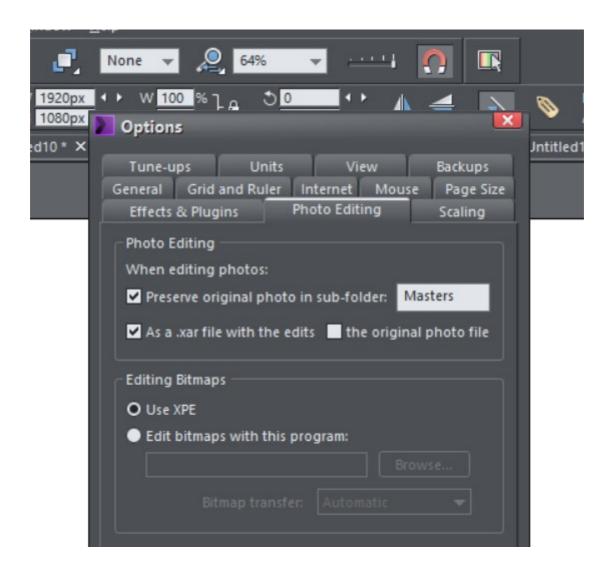

The greyed out bitmap editor. And the absence of all the filters, my own and those that came with Xara.

Button is firmly clicked!

No effects icon? Where did it go?

Tried to double click on a photo as suggested.