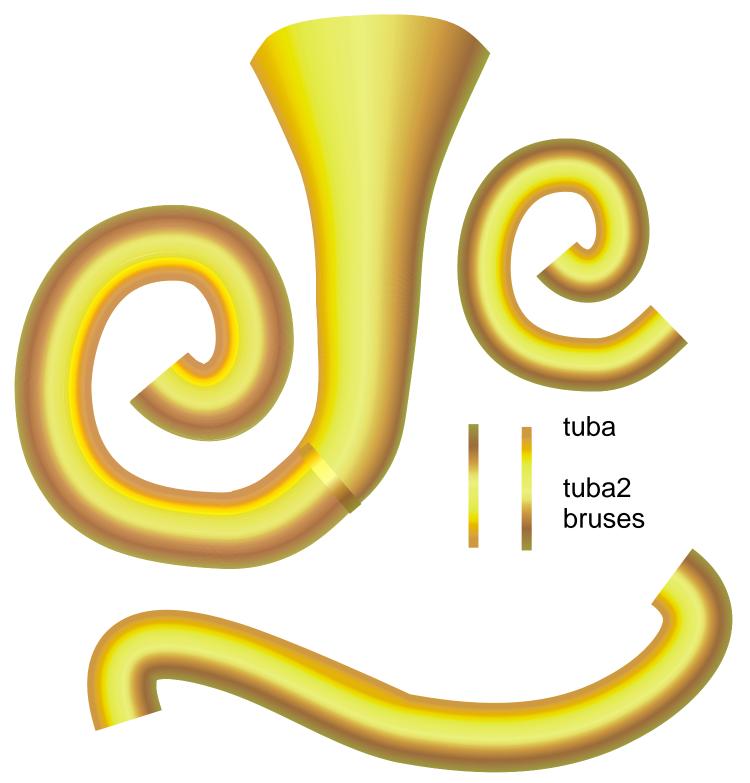

This technique of reimporting a .emf can be made as an Artistic media brush. Exported again .emf and reimported again and distorted with an envelope. These can also be copied and pasted into Xara as .cmx. Xara can also distort .emf in moulds but it doesn't hold on to color when exported .emf and cannot import .emf. CoreDRAW can be an intermediary host for advanced techniques.