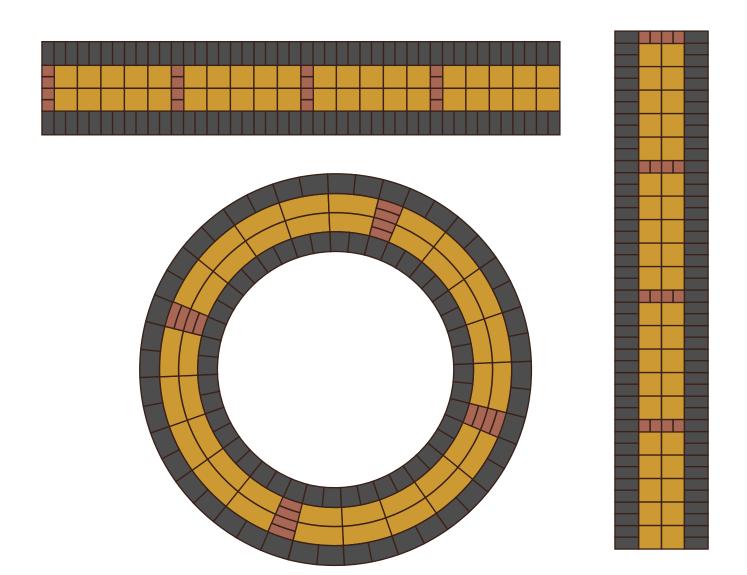

This technique of reimporting a .emf can be made as an Artistic media brush. Exported again .emf and reimported again and distorted with an envelope. These can also be copied and pasted into Xara as .cmx. Xara can also distort .emf in moulds but it doesn't hold on to color when exported .emf and cannot import .emf. CoreDRAW can be an intermediary host for advanced techniques.