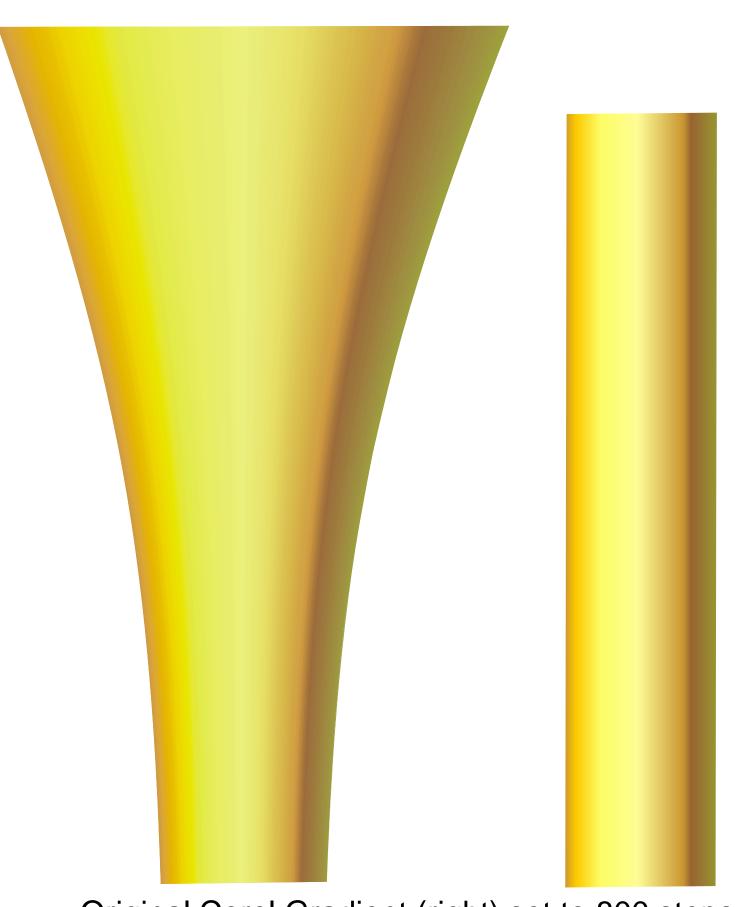

Black is still text, red is converted to curves.

Swiss Blk Rnd Font

Example of an envelope distortion on text from shape used as an envelope. Text is can remain text

Original Corel Gradient (right) set to 800 steps. Exported as .emf, reimported at left and an envelope applied.