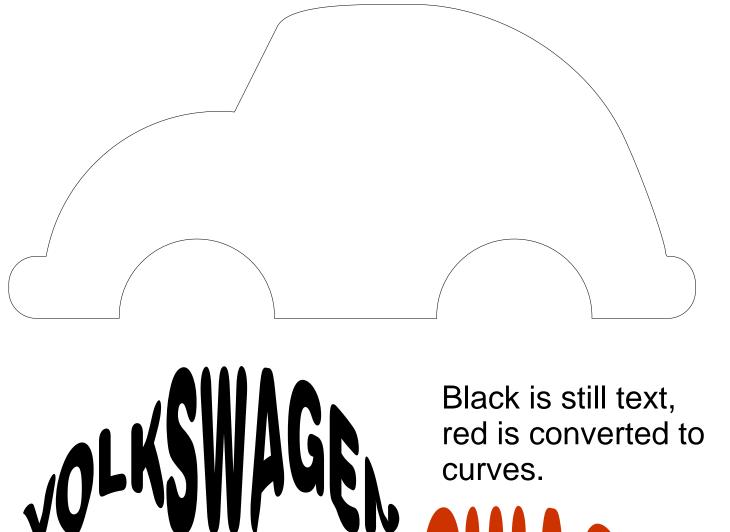

Black is still text, red is converted to curves.

Swiss Blk Rnd Font

Example of an envelope distortion on text from shape used as an envelope. Text is can remain text

Original Corel Gradient (right) set to 800 steps. Exported as .emf, reimported at left and an envelope applied.