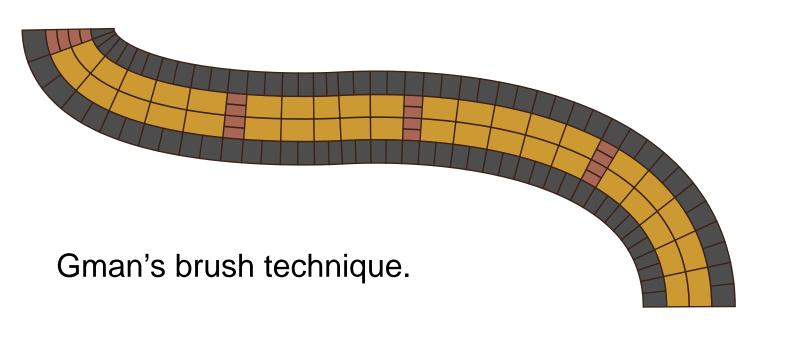

This technique of reimporting a .emf can be made as an Artistic media brush. Exported again .emf and reimported again and distorted with an envelope. These can also be copied and pasted into Xara as .cmx. Xara can also distort .emf in moulds but it doesn't hold on to color when exported .emf and cannot import .emf. CoreDRAW can be an intermediary host for advanced techniques.