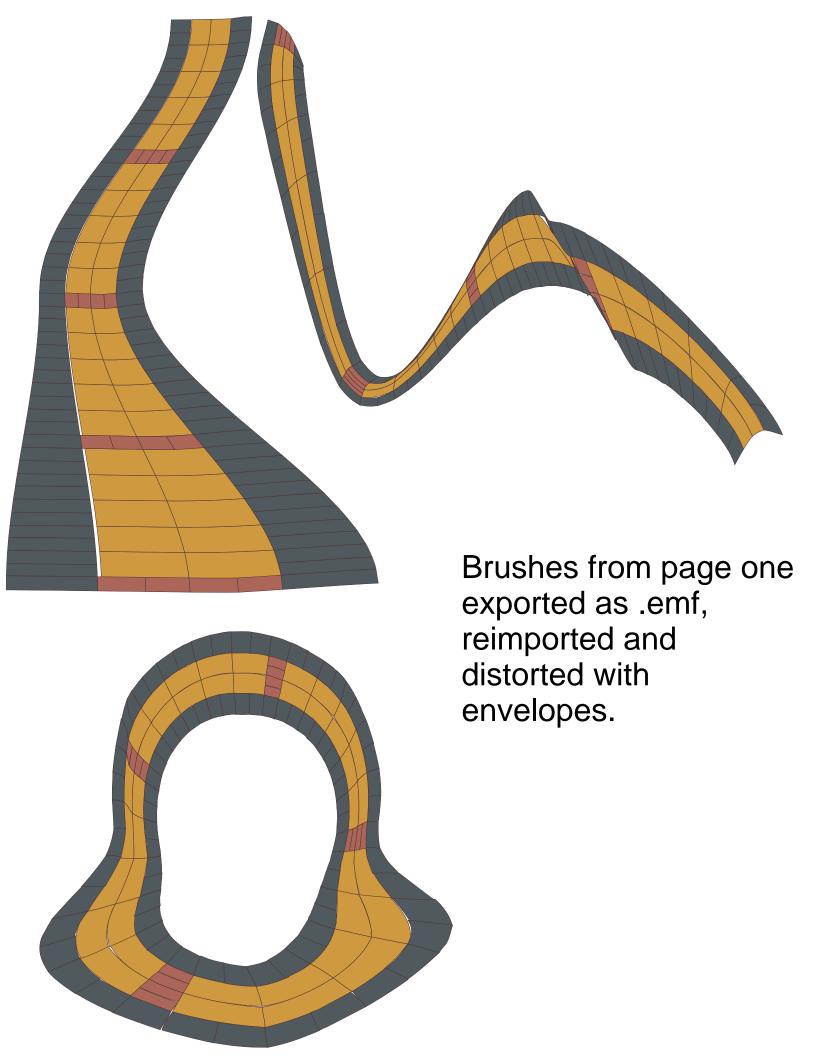

This technique of reimporting a .emf can be made as an Artistic media brush. Exported again .emf and reimported again and distorted with an envelope. These can also be copied and pasted into Xara as .cmx. Xara can also distort .emf in moulds but it doesn't hold on to color when exported .emf and cannot import .emf. CoreDRAW can be an intermediary host for advanced techniques.